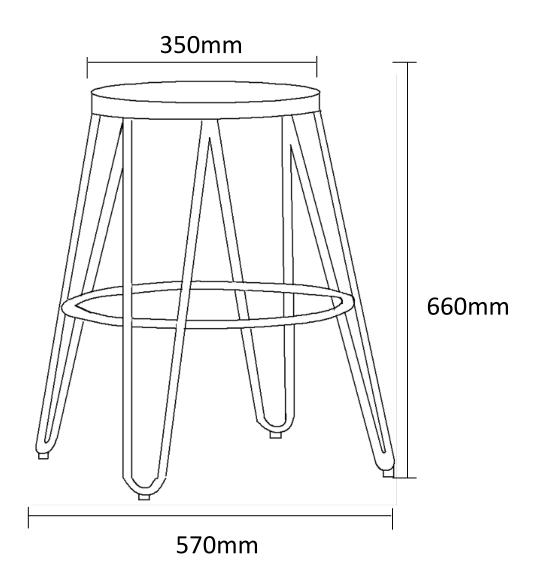

## ASSEMBLY INSTRUCTION BELUGA 66CM STOOL ITEM CODE 71721

Imported by Amart Furniture Pty Ltd, Qld, Brisbane Australia. For any assistance with assembly or for missing parts please phone Amart Furniture, Customer Service Free call 1800 351 084